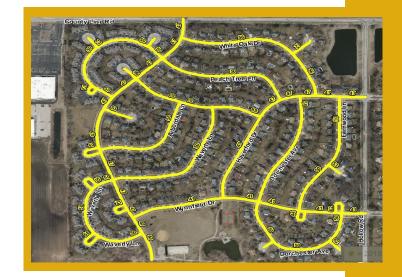

**Work Area**: Willoughby Farms Subdivision, south of County Line Road and west of Sleepy Hollow Road.