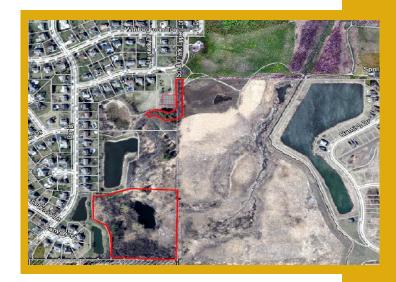

### **Project Information**

The **Spella Southwest Fen Restoration** project will restore the southwest headwaters of the Spella wetland, and remove invasive species around the tennis courts in order to reduce stormwater runoff and assist with groundwater infiltration.

**Work Area**: Spella Park, located at 2610 Harnish Drive.