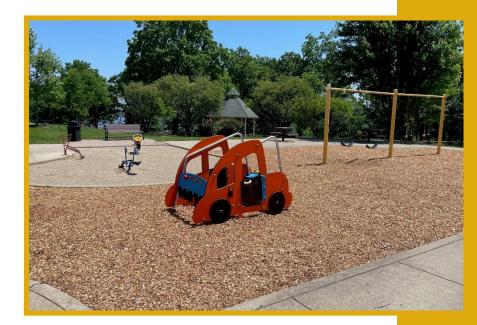

# **Project Information**

This project will improve the existing playground at Hill Climb Park. Improvements include replacement of the vehicle play structures, additional signage, and refreshed play areas.

### **Project Details**

- Installation of new play vehicle structures
- Installation of additional park signage
- Installation of new signage for restored oak savanna
- Refreshed mulch play areas