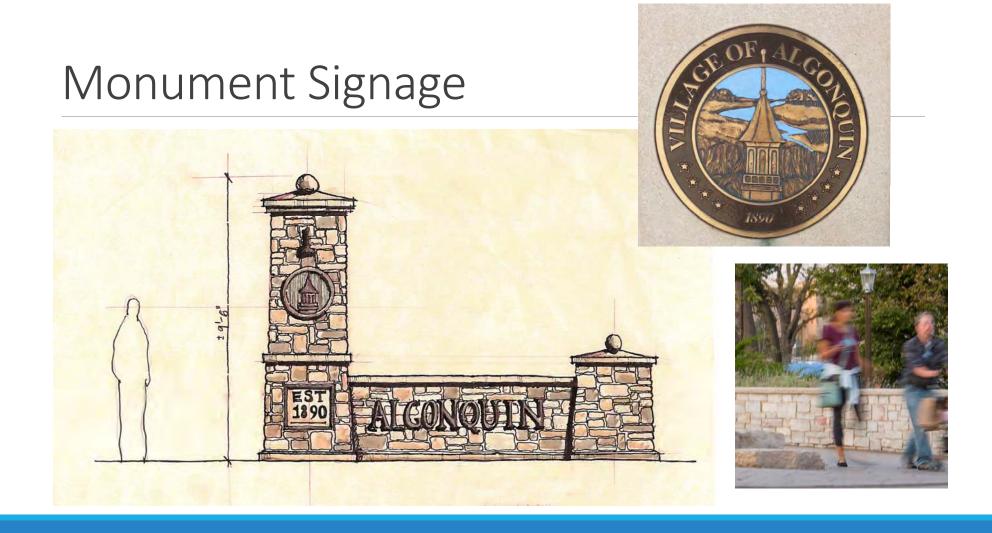

REETSCAPE MASTER PLAN

MARCH 8, 2016





# **Primary Streets**

#### Main Street – By-pass to Washington



#### Main Street – Washington to Algonquin



#### Harrison Street – Washington to Algonquin



# Secondary Streets

#### Harrison Street – Front to Edward



### Algonquin Road – Bridge



#### Main Street – Edward to By-pass



## Materials

#### Sidewalk



Scored Concrete



Large Format Pavers Random Ashlar Pattern



Standard Pavers Herringbone Pattern

### Pedestrian Light





### Roadway Light







#### Furniture



Du Mor metal bench



Steel trash receptacle with cover

#### Furniture



#### Tree Grate



Iron Ages Tree Grate

Trees in grates supported by either Silva Cells or structural soils to improve growing conditions

# Enhancement Concepts & Specialty Features



#### Plaza

Additional seating for restaurant

#### Potential for:

Flag court

Fireplace

Art/sculptures

Flexible outdoor seating





#### Main Street Bridge

- Narrowed roadway
- Wider sidewalks with potential for seating
- Pier elements
- Pergola structure over sidewalks
- Arch or overhead element



### Pedestrian Alley

Paver alley Movable planters Outdoor seating Festive lighting



#### Parking Lot Enhancements



#### River Walk



### Mineral Springs

New natural stone seats

Cast metal/engraved stone

Flowering connection to creek



#### COST SUMMARY

|                                                                                                   | Road/Streetscape | Bridges   | Total            |
|--------------------------------------------------------------------------