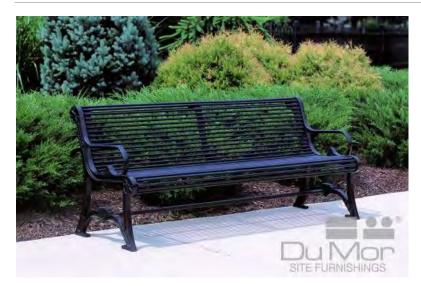

DOWNTOWN STREETSCAPE MASTER PLAN

MARCH 8, 2016





# **Primary Streets**

#### Main Street – By-pass to Washington



#### Main Street – Washington to Algonquin



#### Harrison Street – Washington to Algonquin



# Secondary Streets

#### Harrison Street – Front to Edward



### Algonquin Road – Bridge



#### Main Street – Edward to By-pass



## Materials

#### Sidewalk



Scored Concrete



Large Format Pavers Random Ashlar Pattern



Standard Pavers Herringbone Pattern

### Pedestrian Light





### Roadway Light







#### Furniture



Du Mor metal bench



Steel trash receptacle with cover

#### Furniture



#### Tree Grate



Iron Ages Tree Grate

Trees in grates supported by either Silva Cells or structural soils to improve growing conditions

# Enhancement Concepts & Specialty Features



#### Plaza

Additional seating for restaurant

#### Potential for:

Flag court

Fireplace

Art/sculptures

Flexible outdoor seating





#### Main Street Bridge

- Narrowed roadway
- Wider sidewalks with potential for seating
- Pier elements
- Pergola structure over sidewalks
- Arch or overhead element



### Pedestrian Alley

Paver alley Movable planters Outdoor seating Festive lighting



#### Parking Lot Enhancements



#### River Walk



### Mineral Springs

New natural stone seats

Cast metal/engraved stone

Flowering connect