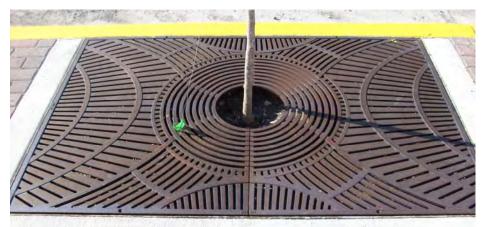

#### Tree Grate

Iron Ages Tree Grate

Trees in grates supported by either Silva Cells or structural soils to improve growing conditions