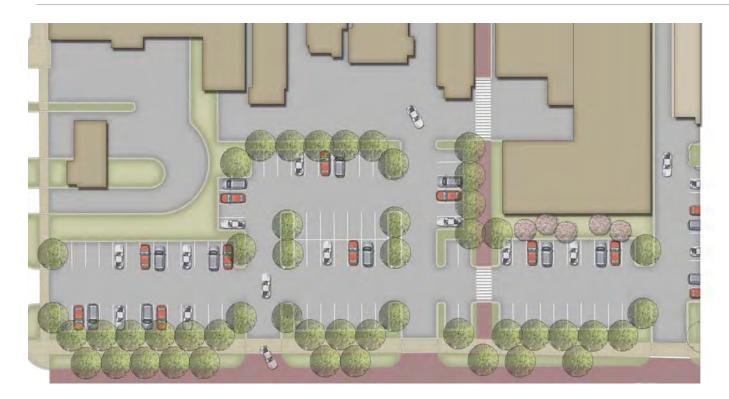

ern



Standard Pavers Herringbone Pattern

### Pedestrian Light





### Roadway Light







#### Furniture



Du Mor metal bench



Steel trash receptacle with cover

#### Furniture



#### Tree Grate



Iron Ages Tree Grate

Trees in grates supported by either Silva Cells or structural soils to improve growing conditions

# Enhancement Concepts & Specialty Features



#### Plaza

Additional seating for restaurant

#### Potential for:

Flag court

Fireplace

Art/sculptures

Flexible outdoor seating





#### Main Street Bridge

- Narrowed roadway
- Wider sidewalks with potential for seating
- Pier elements
- Pergola structure over sidewalks
- Arch or overhead element



### Pedestrian Alley

Paver alley Movable planters Outdoor seating Festive lighting



#### Parking Lot Enhancements



#### River Walk



### Mineral Springs

New natural stone seats

Cast metal/engraved stone

Flowering connection to creek



#### COST SUMMARY

|                                                                                                   | Road/Streetscape | Bridges   | Total            |
|---------------------------------------------------------------------------------------------------|------------------|-----------|------------------|
| r Main Street                                                                                     |                  |           |                  |
| Bypass to Algonquin                                                                               | \$5.0 mil        | \$1.8 mil | \$6.8 mil        |
| Jui Algonquin to Edward