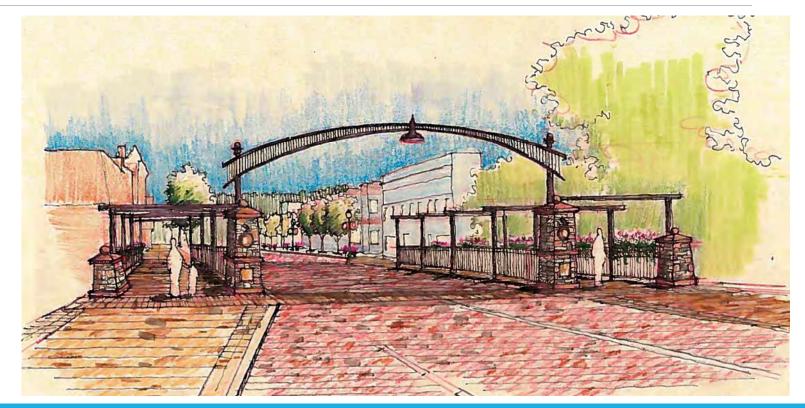

#### Main Street Bridge

- Narrowed roadway
- Wider sidewalks with potential for seating
- Pier elements
- Pergola structure over sidewalks
- Arch or overhead element