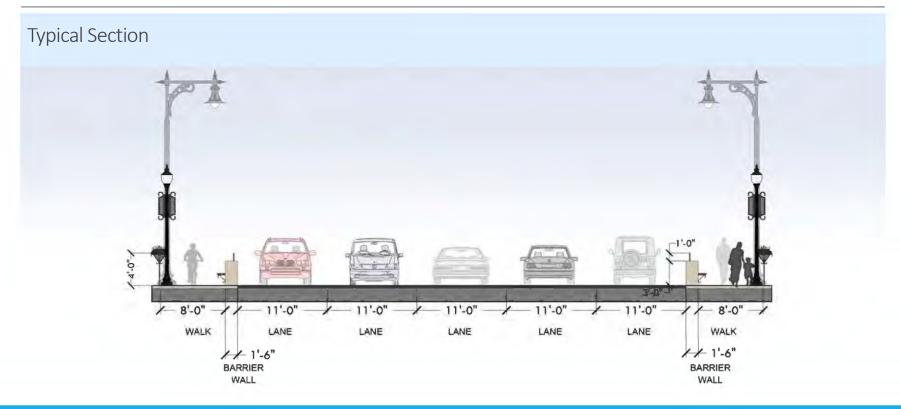

DOWNTOWN STREETSCAPE MASTER PLAN

MARCH 8, 2016





# **Primary Streets**

#### Main Street – By-pass to Washington



#### Main Street – Washington to Algonquin



#### Harrison Street – Washington to Algonquin



# Secondary Streets

#### Harrison Street – Front to Edward



### Algonquin Road – Bridge



#### Main Street – Edward to By-pass



## Materials

#### Sidewalk



Scored Concrete



Large Format Pavers Random Ashlar Pattern



Standard Pavers Herringbone Pattern

### Pedestrian Light





### Roadway Light







#### Furniture



Du Mor metal bench



Steel trash receptacle with cover

#### Furniture



#### Tree Grate



Iron Ages Tree Grate

Trees in grates supported by either Silva Cells or structural soils to improve growing conditions

# Enhancement Concepts & Specialty Features



#### Plaza

Additional seating for restaurant

#### Potential for:

Flag court

Fireplace

Art/sculptures

Flexible outdoor seating





#### Main Street Bridge

- Narrowed roadway
- Wider sidewalks with potential for seating
- Pier elements
- Pergola structure over sidewalks
- Arch or overhead