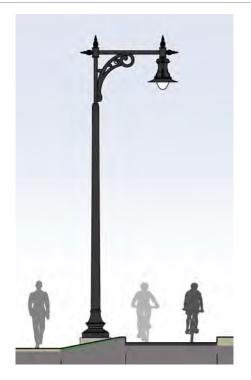

DOWNTOWN STREETSCAPE MASTER PLAN

MARCH 8, 2016





# **Primary Streets**

#### Main Street – By-pass to Washington



#### Main Street – Washington to Algonquin



#### Harrison Street – Washington to Algonquin



# Secondary Streets

#### Harrison Street – Front to Edward



### Algonquin Road – Bridge



#### Main Street – Edward to By-pass



## Materials

#### Sidewalk



Scored Concrete



Large Format Pavers Random Ashlar Pattern



Standard Pavers Herringbone Pattern

### Pedestrian Light





### Roadway Light







#### Furniture



Du Mor metal bench



Steel trash receptacle with cover

#### Furniture



#### Tree Grate



Iron Ages Tree Grate

Trees in grates supported by either Silva Cells or structural soils to improve growing conditions

# Enhancement Concepts & Specialty Features



#### Plaza

Additional seating for restaurant

#### Potential for:

Flag court

Fireplace

Art/sculptures

Flexible outdoor seating





#### Main Street Bridge

- Narrowed roadway
- Wider sidewalks with potential for seating
- Pier elements
- Pergola structure over sidewalks
- Arch or overhead element



### Pedestrian Alley

Paver alley Movable planters Outdoor seating Festive lighting



#### Parking Lot Enhancements



#### River Walk



### Mineral Springs

New natural stone seats

Cast metal/engraved st