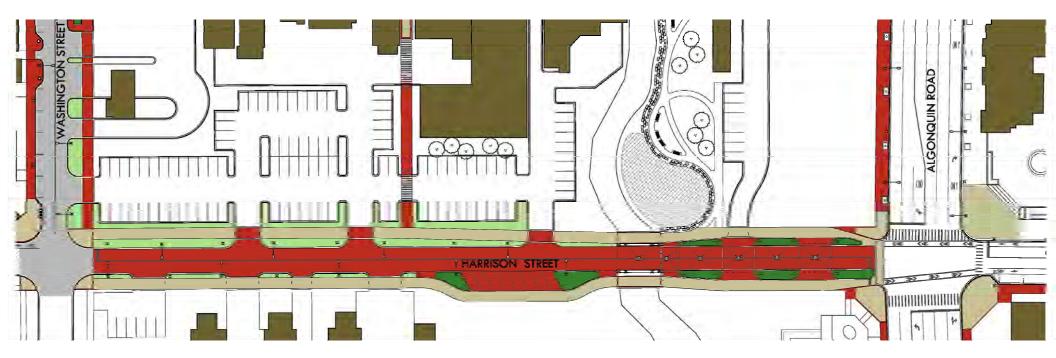

DOWNTOWN STREETSCAPE MASTER PLAN

MARCH 8, 2016





# **Primary Streets**

#### Main Street – By-pass to Washington



#### Main Street – Washington to Algonquin



#### Harrison Street – Washington to Algonquin



# Secondary Streets

#### Harrison Street – Front to Edward



### Algonquin Road – Bridge



#### Main Street – Edward to By-pass



## Materials

#### Sidewalk



Scored Concrete



Large Format Pavers Random Ashlar Pattern



Standard Pavers Herringbone Pattern

### Pedestrian Light





### Roadway Light







#### Furniture



Du Mor metal bench



Steel trash receptacle with cover

#### Furniture



#### Tree Grate



Iron Ages Tree Grate

Trees in grates supported by either Silva Cells or structural soils to improve growing conditions

# Enhancement Concepts & Specialty Features



#### Plaza

Additional seating for restaurant

#### Potential for:

Flag court

Fireplace

Art/sculptures

Flexible outdoor seating





#### Main Street Bridge

- Narrowed roadway
- Wider sidewalks wi