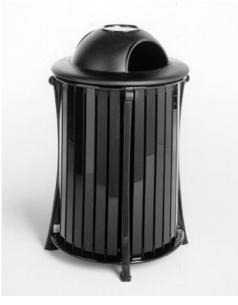

DOWNTOWN STREETSCAPE MASTER PLAN

MARCH 8, 2016





# **Primary Streets**

#### Main Street – By-pass to Washington



#### Main Street – Washington to Algonquin



#### Harrison Street – Washington to Algonquin



# Secondary Streets

#### Harrison Street – Front to Edward



### Algonquin Road – Bridge



#### Main Street – Edward to By-pass



## Materials

#### Sidewalk



Scored Concrete



Large Format Pavers Random Ashlar Pattern



Standard Pavers Herringbone Pattern

### Pedestrian Light





### Roadway Light







#### Furniture



Du Mor metal bench



Steel trash receptacle with cover

#### Furniture



#### Tree Grate



Iron Ages Tree Grate

Trees in grates supported by either Silva Cells or structural soils to improve growing conditions

# Enhancement Concepts & Specialty Features



#### Plaza

Additional seating for restaurant

#### Potential for:

Flag court

Fireplace

Art/sculptures

Flexible outdoor seating





#### Main Street Bridge

- Narrowed roadway
- Wider sidewalks with potential for seating
- Pier elements
- Pergola structure over sidewalks
- Arch or overhead element



### Pedestrian Alley

Paver alley Movable planters Outdoor seating Festive lighting



#### Parking Lot Enhancements



#### River Walk



### Mineral Springs

New natural stone seats

Cast metal/engraved stone

Flowering connection to creek



#### C