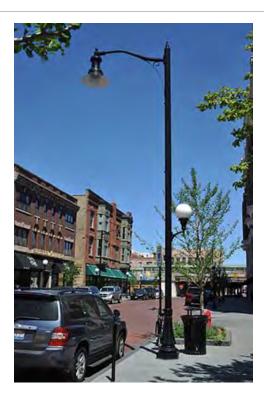

DOWNTOWN STREETSCAPE MASTER PLAN

MARCH 8, 2016





# **Primary Streets**

#### Main Street – By-pass to Washington



#### Main Street – Washington to Algonquin



#### Harrison Street – Washington to Algonquin



# Secondary Streets

#### Harrison Street – Front to Edward



### Algonquin Road – Bridge



#### Main Street – Edward to By-pass



## Materials

#### Sidewalk



Scored Concrete



Large Format Pavers Random Ashlar Pattern



Standard Pavers Herringbone Pattern

### Pedestrian Light





### Roadway Light







#### Furniture



Du Mor metal bench



Steel trash receptacle with cover

#### Furniture



#### Tree Grate



Iron Ages Tree Grate

Trees in grates supported by either Silva Cells or structural soils to improve growing conditions

# Enhancement Concepts & Specialty Features



#### Plaza

Additional seating for restaurant

#### Potential for:

Flag court

Fireplace

Art/sculptures

Flexible outdoor seating





#### Main Street Bridge

- Narrowed roadway
- Wider sidewalks with potential for seating
- Pier elements
- Pergola structure over sidewalks
- Arch or overhead element



### Pedestrian Alley

Paver alley Movable planters Outdoor seating Festive lighting



#### Parking Lot Enhancements



#### River Walk



### Mineral Springs

New natural stone seats

Cast metal/engraved ston