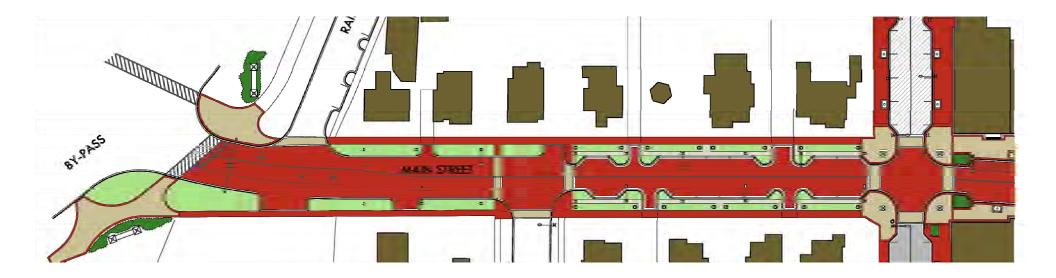

DOWNTOWN STREETSCAPE MASTER PLAN

MARCH 8, 2016





# **Primary Streets**

#### Main Street – By-pass to Washington



#### Main Street – Washington to Algonquin



#### Harrison Street – Washington to Algonquin



# Secondary Streets

#### Harrison Street – Front to Edward



### Algonquin Road – Bridge



#### Main Street – Edward to By-pass



## Materials

#### Sidewalk



Scored Concrete



Large Format Pavers Random Ashlar Pattern



Standard Pavers Herringbone Pattern

### Pedestrian Light





### Roadway Light







#### Furniture



Du Mor metal bench



Steel trash receptacle with cover

#### Furniture



#### Tree Grate



Iron Ages Tree Grate

Trees in grates supported by either Silva Cells or structural soils to improve growing conditions

# Enhancement Concepts & Specialty Features



#### Plaza

Additional seating for restaurant

#### Potential for:

Flag court

Fireplace

Art/sculptures