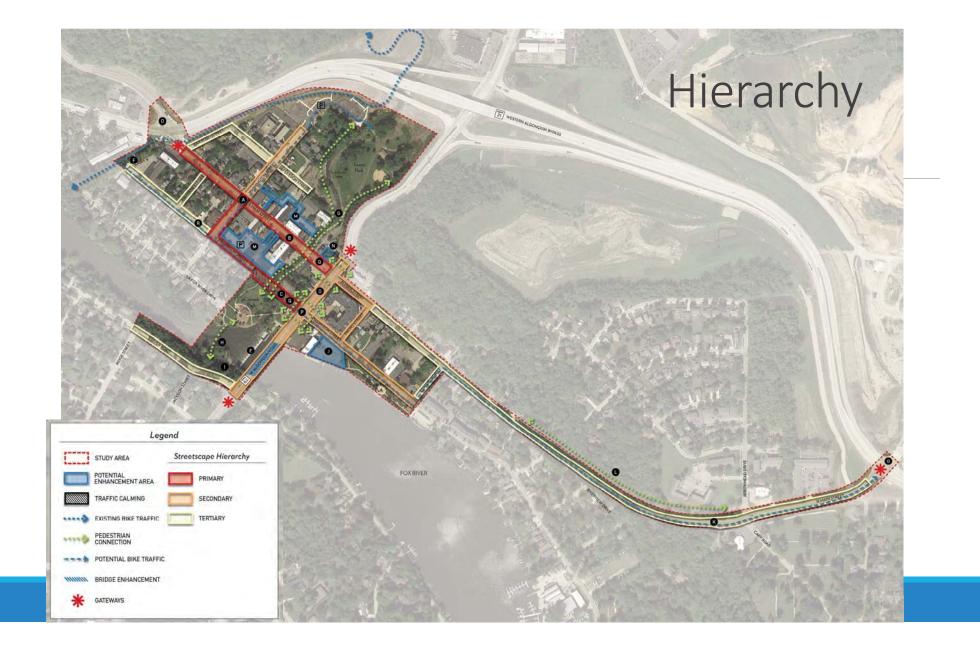

DOWNTOWN STREETSCAPE MASTER PLAN

MARCH 8, 2016





# **Primary Streets**

#### Main Street – By-pass to Washington



#### Main Street – Washington to Algonquin



#### Harrison Street – Washington to Algonquin



# Secondary Streets

#### Harrison Street – Front to Edward



### Algonquin Road – Bridge



#### Main Street – Edward to By-pass



## Materials

#### Sidewalk



Scored Concrete



Large Format Pavers Random Ashlar Pattern



Standard Pavers Herringbone Pattern

### Pedestrian Light





### Roadway Light







#### Furniture



Du Mor metal bench



Steel trash receptacle with cover

#### Furniture



#### Tree Grate



Iron Ages Tree Grate

Trees in grates supported by either Silva Cells or structural soils to improve growing conditions

# Enhancement Concepts & Specialty Features



#### Plaza

Additional seating for res