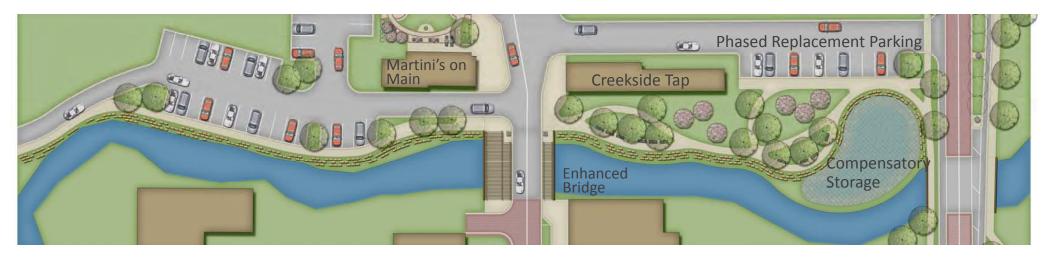

#### River Walk

### Mineral Springs

New natural stone seats

Cast metal/engraved stone

Flowering connection to creek