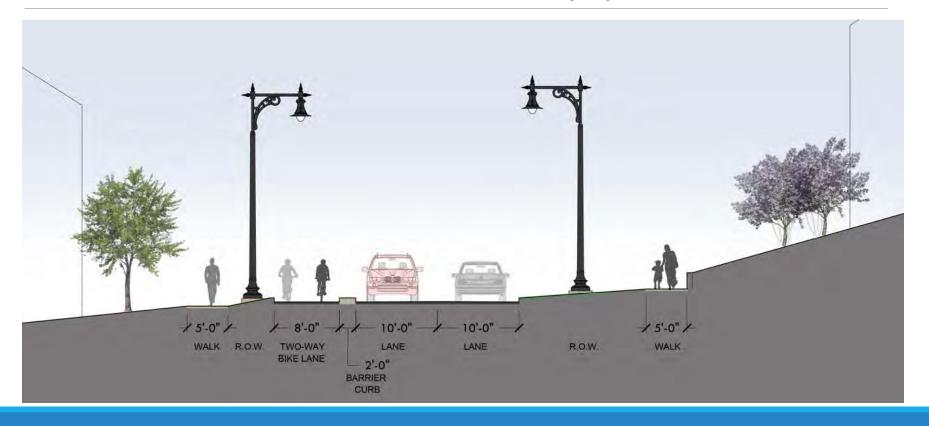

DOWNTOWN STREETSCAPE MASTER PLAN

MARCH 8, 2016





# **Primary Streets**

#### Main Street – By-pass to Washington



#### Main Street – Washington to Algonquin



#### Harrison Street – Washington to Algonquin



# Secondary Streets

#### Harrison Street – Front to Edward



### Algonquin Road – Bridge



#### Main Street – Edward to By-pass



## Materials

#### Sidewalk



Scored Concrete



Large Format Pavers Random Ashlar Pattern



Standard Pavers Herringbone Pattern

### Pedestrian Light





### Roadway Light







#### Furniture



Du Mor metal bench



Steel trash receptacle with cover

#### Furniture



#### Tree Grate



Iron Ages Tree Grate

Trees in grates supported by either Silva Cells or structural soils to improve growing conditions

# Enhancement Concepts & Specialty Features



#### Plaza

Additional seating for restaurant

#### Potential for:

Flag court

Fireplace

Art/sculptures

Flexible outdoor seating





#### Main Street Bridge

- Narrowed roadway
- Wider sidewalks with potential for seating
- Pier elements
- Pergola structure over sidewalks
- Arch or overhead element



### Pedestrian Alley

Paver