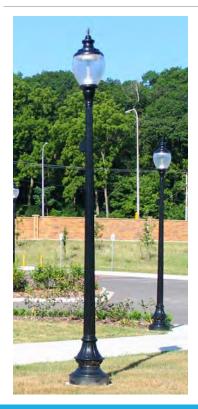

DOWNTOWN STREETSCAPE MASTER PLAN

MARCH 8, 2016





# **Primary Streets**

#### Main Street – By-pass to Washington



#### Main Street – Washington to Algonquin



#### Harrison Street – Washington to Algonquin



# Secondary Streets

#### Harrison Street – Front to Edward



### Algonquin Road – Bridge



#### Main Street – Edward to By-pass



## Materials

#### Sidewalk



Scored Concrete



Large Format Pavers Random Ashlar Pattern



Standard Pavers Herringbone Pattern

### Pedestrian Light





### Roadway Light







#### Furniture



Du Mor metal bench



Steel trash receptacle with cover

#### Furniture



#### Tree Grate



Iron Ages Tree Grate

Trees in grates supported by either Silva Cells or structural soils to improve growing conditions

# Enhancement Concepts & Specialty Features



#### Plaza

Additional seating for restaurant

#### Potential for:

Flag court

Fireplace

Art/sculptures

Flexible outdoor seating





#### Main Street Bridge

- Narrowed roadway
- Wider sidewalks with potential for seating
- Pier elements
- Pergola structure over sidewalks
- Arch or overhead element



### Pedestrian Alley

Paver alley Movable planters Outdoor seating Festive lighting



#### Parking Lot Enhancements



#### River Walk



### Mineral Springs

New natural stone seats