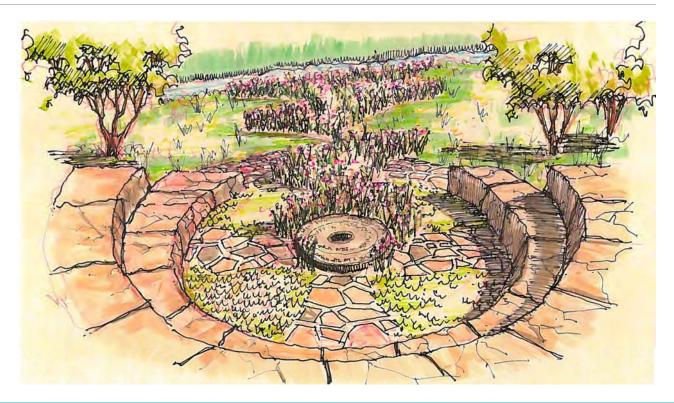

### Mineral Springs

New natural stone seats

Cast metal/engraved stone

Flowering connection to creek