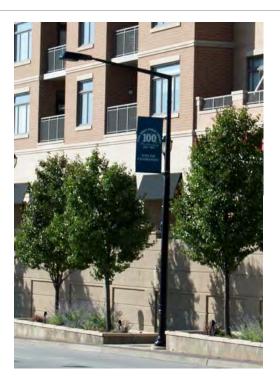

DOWNTOWN STREETSCAPE MASTER PLAN

MARCH 8, 2016





# **Primary Streets**

#### Main Street – By-pass to Washington



#### Main Street – Washington to Algonquin



#### Harrison Street – Washington to Algonquin



# Secondary Streets

#### Harrison Street – Front to Edward



### Algonquin Road – Bridge



#### Main Street – Edward to By-pass



## Materials

#### Sidewalk



Scored Concrete



Large Format Pavers Random Ashlar Pattern



Standard Pavers Herringbone Pattern

### Pedestrian Light





### Roadway Light







#### Furniture



Du Mor metal bench



Steel trash receptacle with cover

#### Furniture



#### Tree Grate



Iron Ages Tree Grate

Trees in grates supported by either Silva Cells or structural soils to improve growing conditions

# Enhancement Concepts & Specialty Features



#### Plaza

Additional seating for restaurant

#### Potential for:

Flag court

Fireplace

Art/sculptures

Flexible outdoor seating





#### Main Street Bridge

- Narrowed roadway
- Wider sidewalks with potential for seating
- Pier elements
- Pergola structure over sidewalks
- Arch or overhead element



### Pedestrian Alley

Paver alley Movable planters Outdoor seating Festive lighting



#### Parking Lot Enhancements



#### River Walk



### Mineral Springs

New natural stone seats

Cast metal/engraved stone