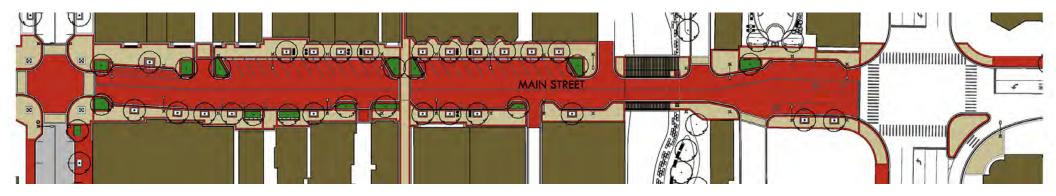

DOWNTOWN STREETSCAPE MASTER PLAN

MARCH 8, 2016





# **Primary Streets**

#### Main Street – By-pass to Washington



#### Main Street – Washington to Algonquin



#### Harrison Street – Washington to Algonquin



# Secondary Streets

#### Harrison Street – Front to Edward



### Algonquin Road – Bridge



#### Main Street – Edward to By-pass



## Materials

#### Sidewalk



Scored Concrete



Large Format Pavers Random Ashlar Pattern



Standard Pavers Herringbone Pattern

### Pedestrian Light





### Roadway Light







#### Furniture



Du Mor metal bench



Steel trash receptacle with cover

#### Furniture



#### Tree Grate



Iron Ages Tree Grate

Trees in grates supported by either Silva Cells or structural soils to improve growing conditions

# Enhancement Concepts & Specialty Features



#### Plaza

Additional seating for restaurant

#### Potential for:

Flag court

Fireplace

Art/sculptures

Flexible outdoor seating





#### Main Stre