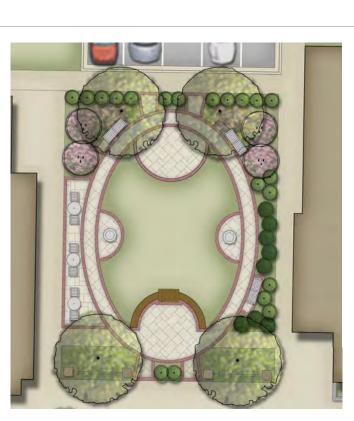

#### Plaza

Additional seating for restaurant

#### Potential for:

Flag court

Fireplace

Art/sculptures

Flexible outdoor seating