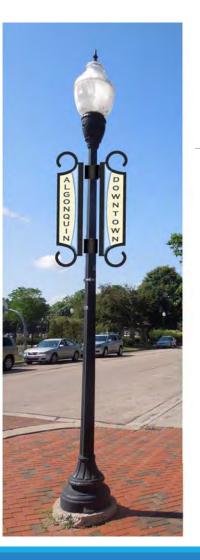

DOWNTOWN STREETSCAPE MASTER PLAN

MARCH 8, 2016





# **Primary Streets**

#### Main Street – By-pass to Washington



#### Main Street – Washington to Algonquin



#### Harrison Street – Washington to Algonquin



# Secondary Streets

#### Harrison Street – Front to Edward



### Algonquin Road – Bridge



#### Main Street – Edward to By-pass



## Materials

#### Sidewalk



Scored Concrete



Large Format Pavers Random Ashlar Pattern



Standard Pavers Herringbone Pattern

### Pedestrian Light





### Roadway Light







#### Furniture



Du Mor metal bench



Steel trash receptacle with cover

#### Furniture



#### Tree Grate



Iron Ages Tree Grate

Trees in grates supported by either Silva Cells or structural soils to improve growing conditions

# Enhancement Concepts & Specialty Features



#### Plaza

Additional seating for restaurant

#### Potential for:

Flag court

Fireplace

Art/sculptures

Flexible outdoor seating





#### Main Street Bridge

- Narrowed roadway
- Wider sidewalks with potential for seating
- Pier elements
- Pergola structure over sidewalks
- Arch or overhead element



### Pedestrian Alley

Paver alley Movable planters Outdoor seating Festive lighting



#### Parking Lot Enhancements



#### River Walk



### Mineral Springs

New natural stone seats

C