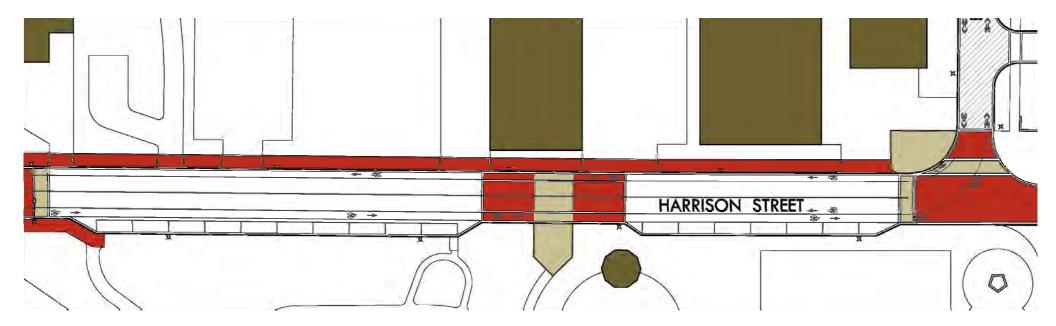

DOWNTOWN STREETSCAPE MASTER PLAN

MARCH 8, 2016





# **Primary Streets**

#### Main Street – By-pass to Washington



#### Main Street – Washington to Algonquin



#### Harrison Street – Washington to Algonquin



# Secondary Streets

#### Harrison Street – Front to Edward



### Algonquin Road – Bridge



#### Main Street – Edward to By-pass



## Materials

#### Sidewalk



Scored Concrete



Large Format Pavers Random Ashlar Pattern



Standard Pavers Herringbone Pattern

### Pedestrian Light





### Roadway Light







#### Furniture



Du Mor metal bench



Steel trash receptacle with cover

#### Furniture



#### Tree Grate



Iron Ages Tree Grate

Trees in grates supported by either Silva Cells or structural soils to improve growing conditions

# Enhancement Concepts & Specialty Features



#### Plaza

Additional seating for restaurant

#### Potential for:

Flag court

Fireplace

Art/sculptures

Flexible outdoor seating





#### Main Street Bridge

- Narrowed roadway
- Wider sidewalks with potential for seating
- Pier elements
- Pergola structure ov