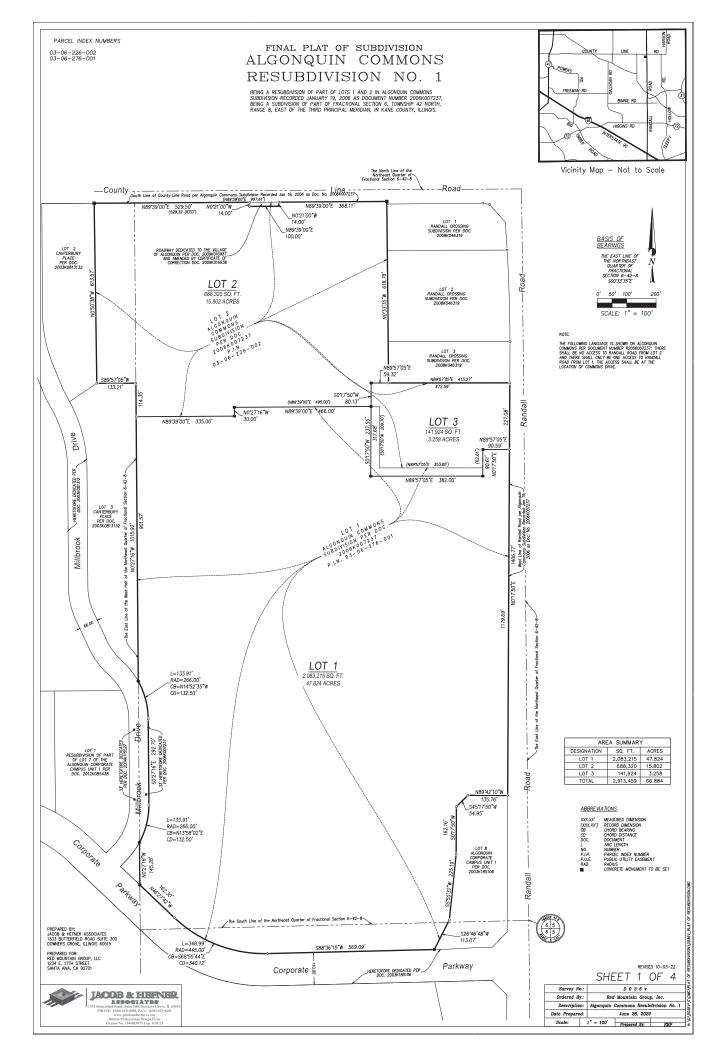

#### Final Plat of Subdivision Algonquin Commons Resubdivision No. 1

The Subject Property currently exists as two Lots (PINs 03-06-226-002 and 03-06-276-001). The Petitioner will be subdividing a third lot from the two existing lots:

Table 1: Breakdown of the acreage of the lots, before and after the resubdivision

|       | Existing | Change  | Proposed |
|-------|----------|---------|----------|
| Lot 1 | 48.2 ac  | -0.4 ac | 47.8 ac  |
| Lot 2 | 18.7 ac  | -2.9 ac | 15.8 ac  |
| Lot 3 |          |         | 3.3 ac   |

Staff requested that the Petitioner provide a perpetual cross-access easement to ensure that Lot 3 has access to a public roadway, which the Petitioner has provided. Also, as a condition of Planning & Zoning Commission approval, the Petitioner was required to submit the Plat to Kane County Division of Transportation for review. Kane County Division of Transportation has now reviewed the Plat and approved.

a. The Final Plat of Subdivision titled "Final Plat of Subdivision Algonquin Commons Resubdivision No. 1", as prepared by Jacob & Hefner Associates, with the latest revision date of October 3, 2022

- Exhibit B Final Plat of Subdivision titled "Final Plat of Subdivision Algonquin Commons Resubdivision No. 1", as prepared by Jacob & Hefner Associates, with the latest revision date of October 3, 2022
- Exhibit C Draft Minutes from the October 10, 2022, Planning & Zoning Commission Meeting