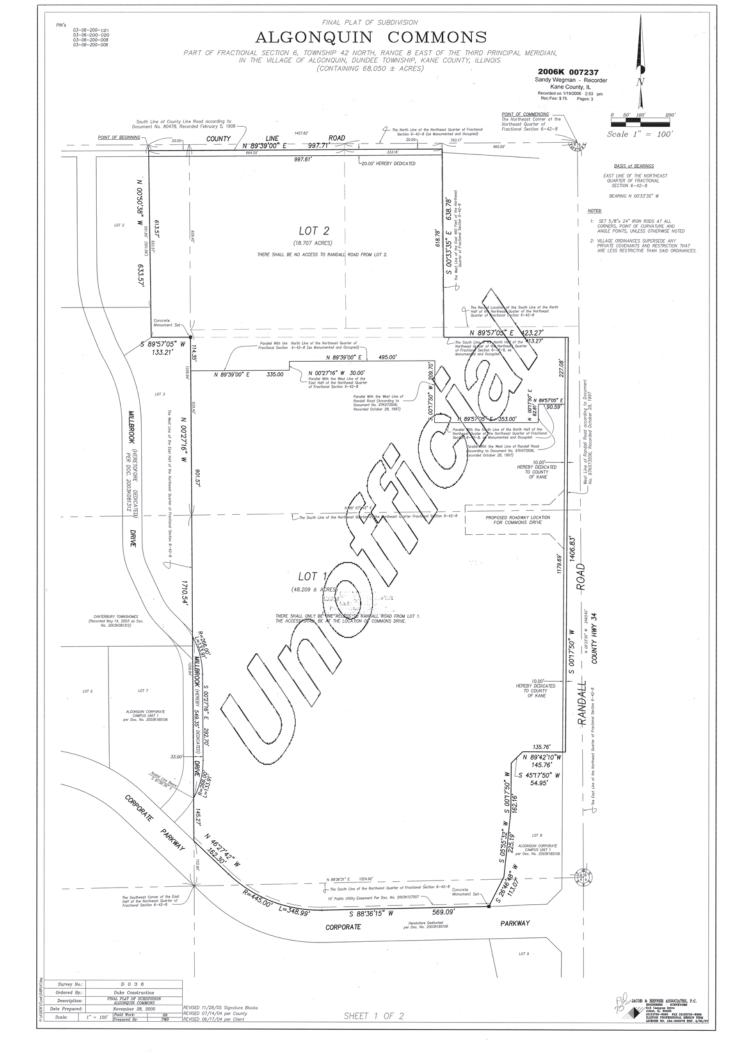

FINAL PLAT OF SUBDIVISION

ALGONQUIN COMMONS

PART OF FRACTIONAL SECTION 6, TOWNSHIP 42 NORTH, RANGE 8 EAST OF THE THIRD PRINCIPAL MERIDIAN,
IN THE VILLAGE OF ALGONQUIN, DUNDEE TOWNSHIP, KANE COUNTY, ILLINOIS

#### **DISCUSSION:**

**Background** – Sherry DeVoge, the "Petitioner", is seeking approval of an amendment to Ordinance 2004-O-44 (*An Ordinance Issuing A Special Use Permit and Approving a Final Plat of Subdivision For Phase II of the Algonquin Commons Retail Center*) and approval of a Final Plat of Resubdivision for the property located west of Randall Road between County Line Road and Corporate Parkway, the "Subject Property", also known as the Algonquin Commons. The Request would subdivide the two (2) lot development into three (3) lots. The newly created lot will include the existing building at 1500 South Randall Road which is currently occupied by Ashley Furniture.

#### Final Plat of Subdivision Algonquin Commons Resubdivision No. 1

The Subject Property currently exists as two Lots (PINs 03-06-226-002 and 03-06-276-001). The Petitioner will be subdividing a third lot from the two existing lots:

Table 1: Breakdown of the acreage of the lots, before and after the resubdivision

|       | Existing | Change  | Proposed |
|-------|----------|---------|----------|
| Lot 1 | 48.2 ac  | -0.4 ac | 47.8 ac  |
| Lot 2 | 18.7 ac  | -2.9 ac | 15.8 ac  |
| Lot 3 |          |         | 3.3 ac   |