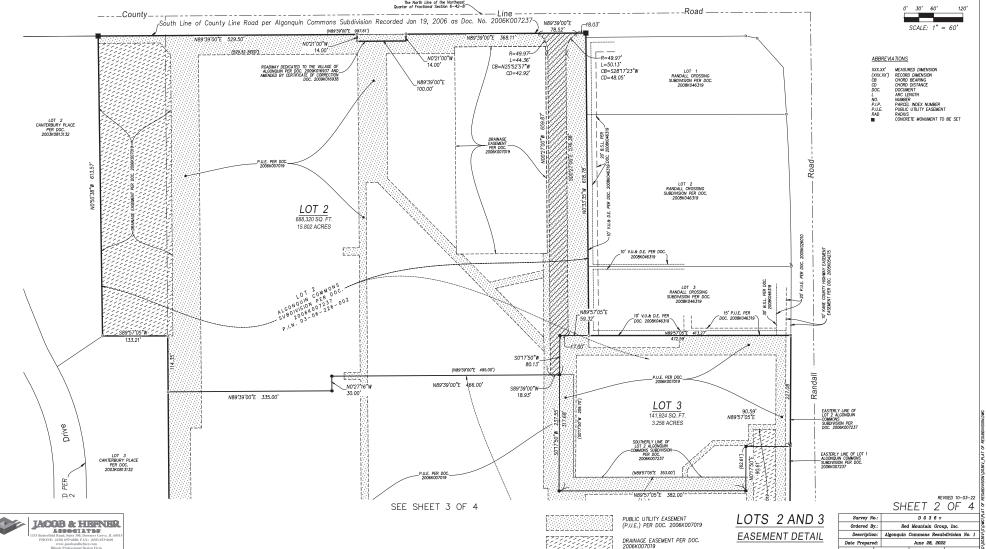

#### Final Plat of Subdivision Algonquin Commons Resubdivision No. 1

The Subject Property currently exists as two Lots (PINs 03-06-226-002 and 03-06-276-001). The Petitioner will be subdividing a third lot from the two existing lots:

Table 1: Breakdown of the acreage of the lots, before and after the resubdivision

|       | Existing | Change  | Proposed |
|-------|----------|---------|----------|
| Lot 1 | 48.2 ac  | -0.4 ac | 47.8 ac  |
| Lot 2 | 18.7 ac  | -2.9 ac | 15.8 ac  |
| Lot 3 |          |         | 3.3 ac   |

Staff requested that the Petitioner provide a perpetual cross-access easement to ensure that Lot 3 has access to a public roadway, which the Petitioner has provided. Also, as a condition of Planning & Zoning Commission approval, the Petitioner was required to submit the Plat to Kane County Division of Transportation for review. Kane County Division of Transportation has now reviewed the Plat and approved.