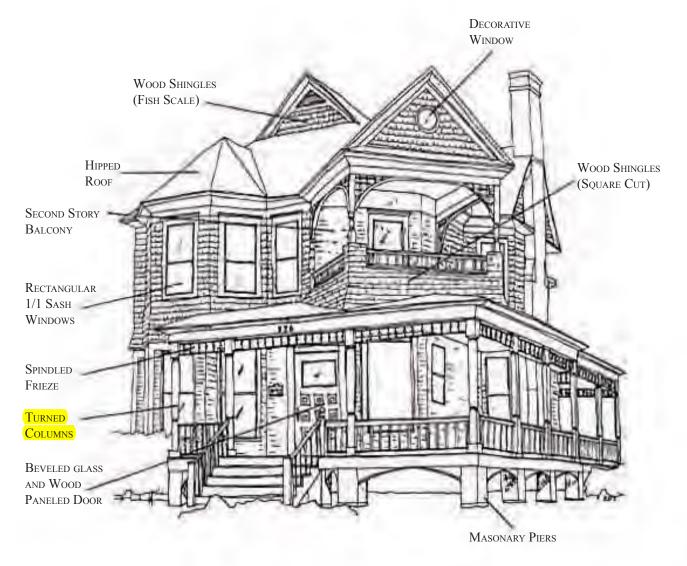

#### VI, ELGIN'S ARCHITECTURE AND BUILDING STYLES

QUEEN ANNE STYLE, ca. 1880 - ca. 1910

The Queen Anne style was one of the most common American house forms in the late 19th century and featured an asymmetrical floor plan and extensive exterior detailing. This style is generally two-stories in height and often features corner towers, turrets, or projecting bays. Exterior wall surfaces are often varied with mixtures of brick, wood siding, stone, and wood shingles. Large wraparound porches with milled columns and balusters are usually present on the main facade. Windows are one-over-one sash or of small multi-light design. Brackets or decorative vergeboard are often found in the gables. The boom years of Elgin's late 19th century growth coincided with the popularity of the Queen Anne style and hundreds of excellent examples of these dwellings were built throughout the city. Representative examples of this style include 711 Douglas Avenue and 600 E. Chicago Street.

QUEEN ANNE STYLE DWELLING AT 326 E. CHICAGO STREET