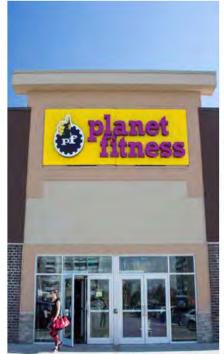

#### Background

Mike Peirce of Storebuild LLC, representing Burlington and Planet Fitness, has submitted a petition for a Major Amendment to the 2014 Final PUD, for building façade and signage modifications at the former Gander Mountain building at 1400 South Randall Road. Additionally, the petitioner is requesting a Special Use Permit for a health club business in a portion of the building. Gander Mountain received Final PUD approval in 2014, however the store closed and building has been vacant for several years.

Enclosed is general information on both businesses provided by the petitioner. Burlington is a national retailer with 631 stores in 45 states, and Planet Fitness is an expanding fitness center franchise that would be open 24 hours a day, 7 days a week. Also enclosed please find proposed building and sign renderings provided by the project architect, depicting modifications to the building for creating two separate storefronts. The sides and rear of the building will not change, however the pitched roof and timber log-themed canopy entrance on the front façade would be removed.

Staff appreciates both new business tenants have unique corporate identities and supports their desire to establish separate entrances that reflect their distinct brands. The following revisions are recommended to the east elevation renderings, to be more compatible with the existing building's color tone and architectural character: