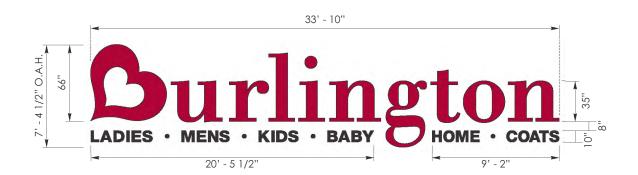

- ➤ Whereas staff recommended the pure white EIFS material on Burlington's façade be converted to a darker, earth tone tan or beige color, *Planning and Zoning recommended by a vote of 6-1 to permit the pure white EIFS color in accordance with Burlington's prototype store design*
- Whereas staff recommended the proposed signage for Burlington be limited to the business name, Planning and Zoning recommended by a vote of 6-1 to permit the business request for the addition of the department store's general retail products to be listed on the sign as well, "Ladies / Mens / Kids / Baby / Home / Coats"

- 1. The building elevations prepared by Interwork Architects, dated October 15, 2019, shall be revised pursuant to staff's recommendations, which include: the EIFS material for Burlington's façade shall be converted to a darker, earth tone tan or beige color; some type of cornice line or cap shall be added above the Burlington Nichiha fiber cement paneling; and the window and door framing systems for both storefront entrances shall be replaced with black or a dark bronze.
- 2. The building shall be allowed two wall signs, one for each business. Each business shall also be allowed access to a panel on the former Gander Mountain ground sign. Both the wall signs and ground sign panels shall comply with Village Code requirements, notably only the name of the business shall be permitted and all other height and size requirements complied with. The petitioner shall apply for sign permits for review and approval by the Community Development Department.
- 3. All activities shall be located within the building and the business shall comply with the village code requirements for public peace and safety. The Village Board reserves the right to require security or noise abatement measures should there arise any issues with the business operations, in particular during the overnight hours.