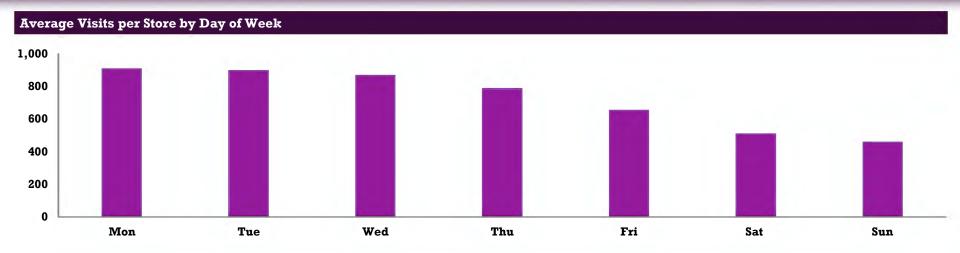

## **Favorable Member Traffic Patterns**

- Traffic is lightest on weekends and heaviest Monday through Wednesday
- 52% of member visits are less than 1 hour; 81% are less than 90 minutes
- Over 400 million workouts across the country in 2018 and more than 5,000 weekly visits/store