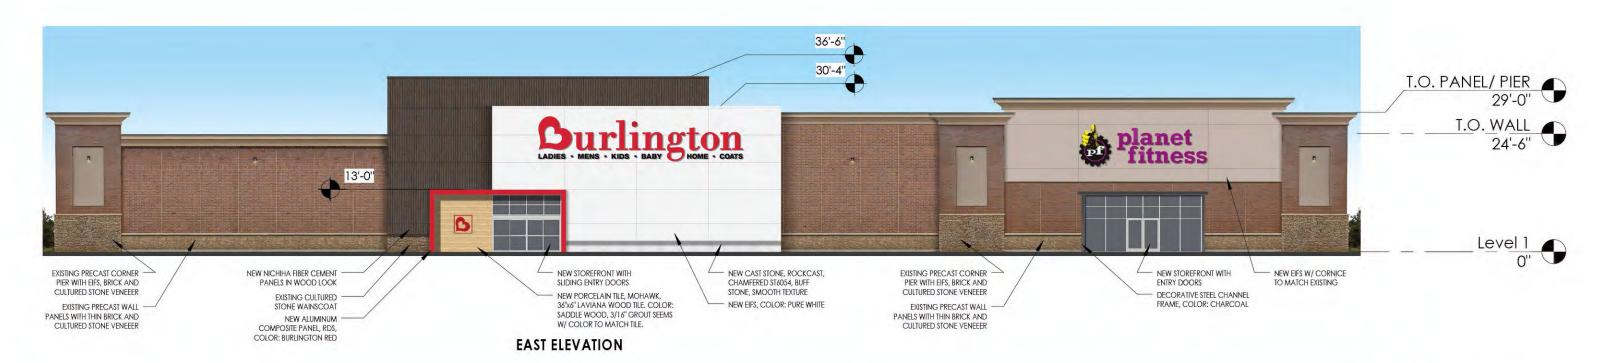

Enclosed is general information on both businesses provided by the petitioner. Burlington is a national retailer with 631 stores in 45 states, and Planet Fitness is an expanding fitness center franchise that would be open 24 hours a day, 7 days a week. Also enclosed please find proposed building and sign renderings provided by the project architect, depicting modifications to the building for creating two separate storefronts. The sides and rear of the building will not change, however the pitched roof and timber log-themed canopy entrance on the front façade would be removed.

Staff appreciates both new business tenants have unique corporate identities and supports their desire to establish separate entrances that reflect their distinct brands. The following revisions are recommended to the east elevation renderings, to be more compatible with the existing building's color tone and architectural character:

- ➤ The EIFS material for Burlington's façade shall be converted to a darker, earth tone tan or beige color pure white is simply too much of a contrast and not compatible with the rest of the exterior
- ➤ Some type of cornice line or cap is needed above the Burlington Nichiha fiber cement paneling the proposed rendering gives the appearance of a large tip-up wall that is not proportionate to the scale of the rest of the façade
- The window and door framing systems for both storefront entrances need to be black or a dark bronze; anodized silver aluminum would not be acceptable
- ➤ The Village Sign Code limits wall signs to the store name and logo; in this case simply "Burlington" would be permitted. The remainder of the retail store's offerings Ladies, Mens, etc shall be removed from the sign. Adding such miscellaneous categories would be akin to if Planet Fitness had requested under their name such sub-headings as "Cardio Fitness Training Exercise Equipment".
- The heart-shaped B logo next to the Burlington entrance would be considered another store sign, and is not allowed

- ➤ Whereas staff recommended the pure white EIFS material on Burlington's façade be converted to a darker, earth tone tan or beige color, *Planning and Zoning recommended by a vote of 6-1 to permit the pure white EIFS color in accordance with Burlington's prototype store design*
- Whereas staff recommended the proposed signage for Burlington be limited to the business name, Planning and Zoning recommended by a vote of 6-1 to permit the business request for the addition of the department store's general retail products to be listed on the sign as well, "Ladies / Mens / Kids / Baby / Home / Coats"

- 1. The building elevations prepared by Interwork Architects, dated October 15, 2019, shall be revised pursuant to staff's recommendations, which include: the EIFS material for Burlington's façade shall be converted to a darker, earth tone tan or beige color; some type of cornice line or cap shall be added above the Burlington Nichiha fiber cement paneling; and the window and door framing systems for both storefront entrances shall be replaced with black or a dark bronze.
- 2. The building shall be allowed two wall signs, one for each business. Each business shall also be allowed access to a panel on the former Gander Mountain ground sign. Both the wall signs and ground sign panels shall comply with Village Code requirements, notably only the name of the business shall be permitted and all other height and size requirements complied with. The petitioner shall apply for sign permits for review and approval by the Community Development Department.
- 3. All activities shall be located within the building and the business shall comply with the village code requirements for public peace and safety. The Village Board reserves the right to require security or noise abatement measures should there arise any issues with the business operations, in particular during the overnight hours.