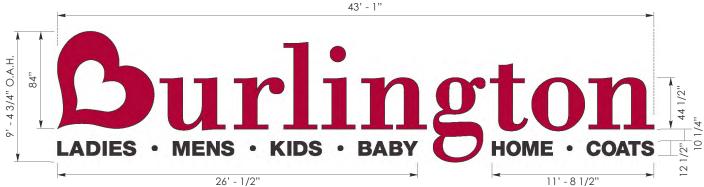

- ➤ Whereas staff recommended the pure white EIFS material on Burlington's façade be converted to a darker, earth tone tan or beige color, *Planning and Zoning recommended by a vote of 6-1 to permit the pure white EIFS color in accordance with Burlington's prototype store design*
- Whereas staff recommended the proposed signage for Burlington be limited to the business name, Planning and Zoning recommended by a vote of 6-1 to permit the business request for the addition of the department store's general retail products to be listed on the sign as well, "Ladies / Mens / Kids / Baby / Home / Coats"

- 1. The building elevations prepared by Interwork Architects, dated October 15, 2019, shall be revised pursuant to staff's recommendations, which include: the EIFS material for Burlington's façade shall be converted to a darker, earth tone tan or beige color; some type of cornice line or cap shall be added above the Burlington Nichiha fiber cement paneling; and the window and door framing systems for both storefront entrances shall be replaced with black or a dark bronze.
- 2. The building shall be allowed two wall signs, one for each business. Each business shall also be allowed access to a panel on the former Gander Mountain ground sign. Both the wall signs and ground sign panels shall comply with Village Code requirements, notably only the name of the business shall be permitted and all other height and size requirements complied with. The petitioner shall apply for sign permits for review and approval by the Community Development Department.
- 3. All activities shall be located within the building and the business shall comply with the village code requirements for public peace and safety. The Village Board reserves the right to require security or noise abatement measures should there arise any issues with the business operations, in particular during the overnight hours.