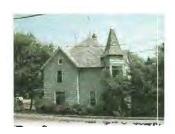

#### Queen Anne Style 121 North Main St

#### Interesting Features

1899 Albert Strahle Residence features a square tower, varied roof lines, leaded and stained glass tower windows. Inappropriate remodeling has replaced original features. The original owner was a local carpenter, the home was very elegant at one time.

#### VI, ELGIN'S ARCHITECTURE AND BUILDING STYLES

QUEEN ANNE STYLE, ca. 1880 - ca. 1910

The Queen Anne style was one of the most common American house forms in the late 19th century and featured an asymmetrical floor plan and extensive exterior detailing. This style is generally two-stories in height and often features corner towers, turrets, or projecting bays. Exterior wall surfaces are often varied with mixtures of brick, wood siding, stone, and wood shingles. Large wraparound porches with milled columns and balusters are usually present on the main facade. Windows are one-over-one sash or of small multi-light design. Brackets or decorative vergeboard are often found in the gables. The boom years of Elgin's late 19th century growth coincided with the popularity of the Queen Anne style and hundreds of excellent examples of these dwellings were built throughout the city. Representative examples of this style include 711 Douglas Avenue and 600 E. Chicago Street.