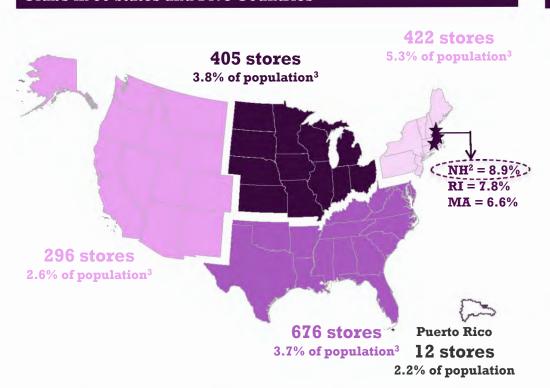

#### Clubs in 50 States and Five Countries<sup>1</sup>

<sup>&</sup>lt;sup>1</sup>Population data sourced from 2018 U.S. Census data; Population totals are as of 7/1/2018 and store counts are as of 6/30/19

Planet Fitness was founded in NH
 Represents Planet Fitness members as a percentage of total population in the region