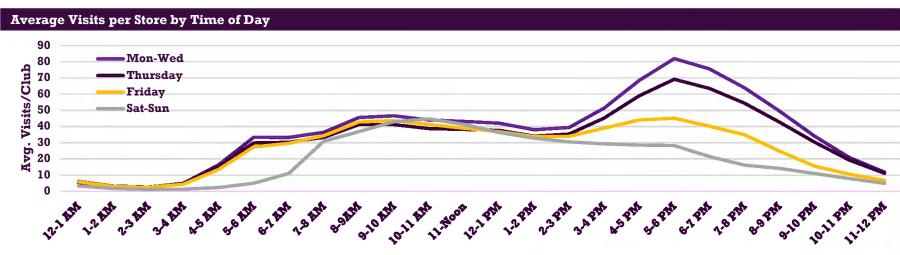

Staff also supports the request for a Special Use Permit to allow the Planet Fitness health club as a business tenant in the building. The business would be open 24 hours a day, and projects an average number of visits per day between 400-800 customers. The health club will offer a large number of services and amenities, including cardio, weights, and fitness training at two levels of membership, either \$10 or \$22.99 per month. All activities will be located within the building.

The Gander Mountain building is 52,000 square feet and has approximately 250 on-site parking spaces, for a ratio of 4.8 spaces per 1,000 square feet. The parking exceeded the requirement for the former outdoor sporting goods store business, but will adequately serve the health club use as the projected number of visitors will be distributed throughout the day and evening hours. For example, even at the peak time of 6:00pm on a weekday evening, the

Committee of the Whole – November 15, 2019 Case No. 2019-17. Burlington / Planet Fitness Page 3

health club projects 80 member visits during that hour, which would still leave more than 150 parking spaces available for Burlington's customers.

## **Favorable Member Traffic Patterns**

- Traffic is lightest on weekends and heaviest Monday through Wednesday
- 52% of member visits are less than 1 hour; 81% are less than 90 minutes
- Over 400 million workouts across the country in 2018 and more than 5,000 weekly visits/store