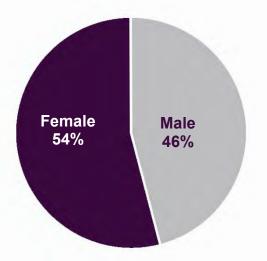

## **Broad Demographic Appeal**

■ With over 12 million members and counting, Planet Fitness appeals to a wide range of demographic profiles, but our membership tends to skew slightly younger, more female, and more diverse than the general population and belongs to middle income and education brackets