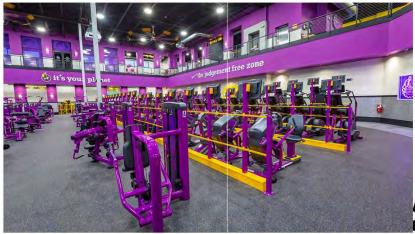

Staff also supports the request for a Special Use Permit to allow the Planet Fitness health club as a business tenant in the building. The business would be open 24 hours a day, and projects an average number of visits per day between 400-800 customers. The health club will offer a large number of services and amenities, including cardio, weights, and fitness training at two levels of membership, either \$10 or \$22.99 per month. All activities will be located within the building.

### **Fitness for Everyone**

- Highly recognized national brand
  - #1 in Unaided Brand Awareness
- Over 14 million members
- Welcoming, non-intimidating environment
  - The Judgement Free Zone®
- Clean, modern, well maintained clubs
  - Gym equipment replaced/updated every 5-7 years, the most aggressive refresh schedule in the industry
- 1,850+ stores with long-term potential for 4,000+ stores in the U.S. and up to 300 stores in Canada
- Broad demographic appeal catering to the 80% of the population that does not belong to a gym
- 25%+ cash-on-cash returns reflects industry-leading unit economics<sup>1</sup>

#### **Attractive Facilities**

- Bright, clean, large-format fitness clubs
- Consistent branding, color scheme and décor
- High-quality branded fitness equipment