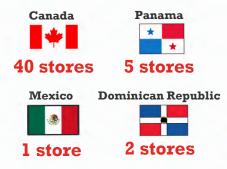

PROPOSED STORE SIZE: 30,000 SF PROPOSED # OF EMPLOYEES: 60

**HOUR OF OPERATION:** SUNDAY 9:30AM-9:30PM

MONDAY 9:30AM-10PM
TUESDAY 9:30AM-10PM
WEDNESDAY 9:30AM-10PM
THURSDAY 9:30AM-10PM
FRIDAY 9AM-10PM

Planet Fitness is an American franchisor and operator of fitness centers based in Hampton, New Hampshire. The company reports that it has 1,859 clubs, making it one of the largest fitness club franchises by number of members and locations. There are locations across the United States as well as in other countries such as Canada, Dominican Republic, Panama, and Mexico. It markets itself as a "Judgment Free Zone" that caters to novice and casual gym users and is reported to be the nation's fastest growing fitness center franchise.

- Founded in 1992 in Dover, New Hampshire
- 1,859 Clubs in US, CA, Dominican Republic and Mexico
- Rated #4 Franchise in America by Forbes Magazine in 2016
- Offers two membership levels at \$10 and \$22.99 per month

#### **Proven Track Record and Long Runway**

- 1,859 clubs across 50 states and five countries
- Significant expansion opportunities in the United States alone
- More than 1,000 committed store openings in the pipeline
  - Over 500 committed openings over the next three years