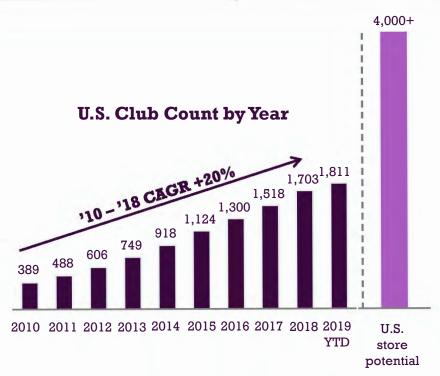

### **Fitness for Everyone**

- Highly recognized national brand
  - #1 in Unaided Brand Awareness
- Over 14 million members
- Welcoming, non-intimidating environment
  - The Judgement Free Zone®
- Clean, modern, well maintained clubs
  - Gym equipment replaced/updated every 5-7 years, the most aggressive refresh schedule in the industry
- 1,850+ stores with long-term potential for 4,000+ stores in the U.S. and up to 300 stores in Canada
- Broad demographic appeal catering to the 80% of the population that does not belong to a gym
- 25%+ cash-on-cash returns reflects industry-leading unit economics<sup>1</sup>

#### **Proven Track Record and Long Runway**

- 1,859 clubs across 50 states and five countries
- Significant expansion opportunities in the United States alone
- More than 1,000 committed store openings in the pipeline
  - Over 500 committed openings over the next three years