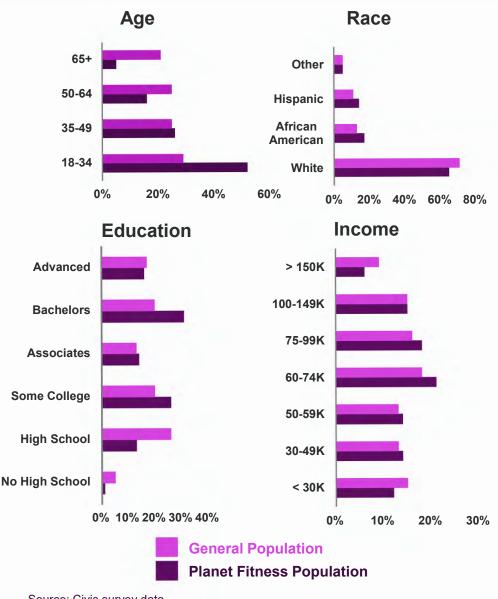

## **Broad Demographic Appeal**

■ With over 12 million members and counting, Planet Fitness appeals to a wide range of demographic profiles, but our membership tends to skew slightly younger, more female, and more diverse than the general population and belongs to middle income and education brackets