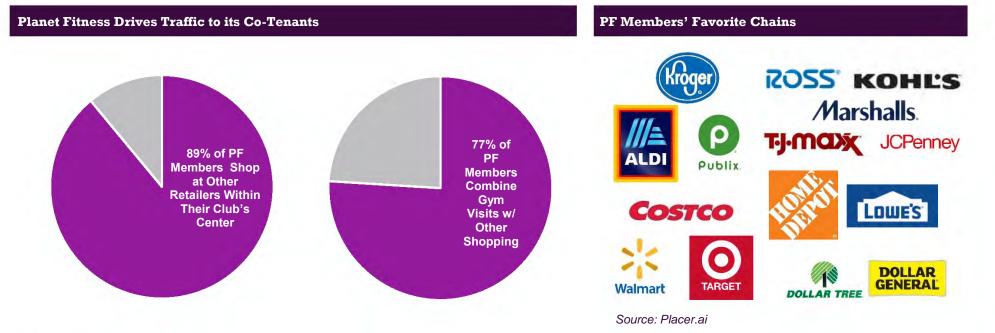

## Traffic Driver to Co-Tenants

- 77% of PF Members combine their gym visits with other shopping at least occasionally
- 89% of PF Members shop at other retailers within their club's shopping center and 58% do so at least once per week
- 22% of members reported that they would "never" visit their club's shopping center if Planet

  Fitness were not located in it and 54% said they would visit either "never" or "less than once per

  week"