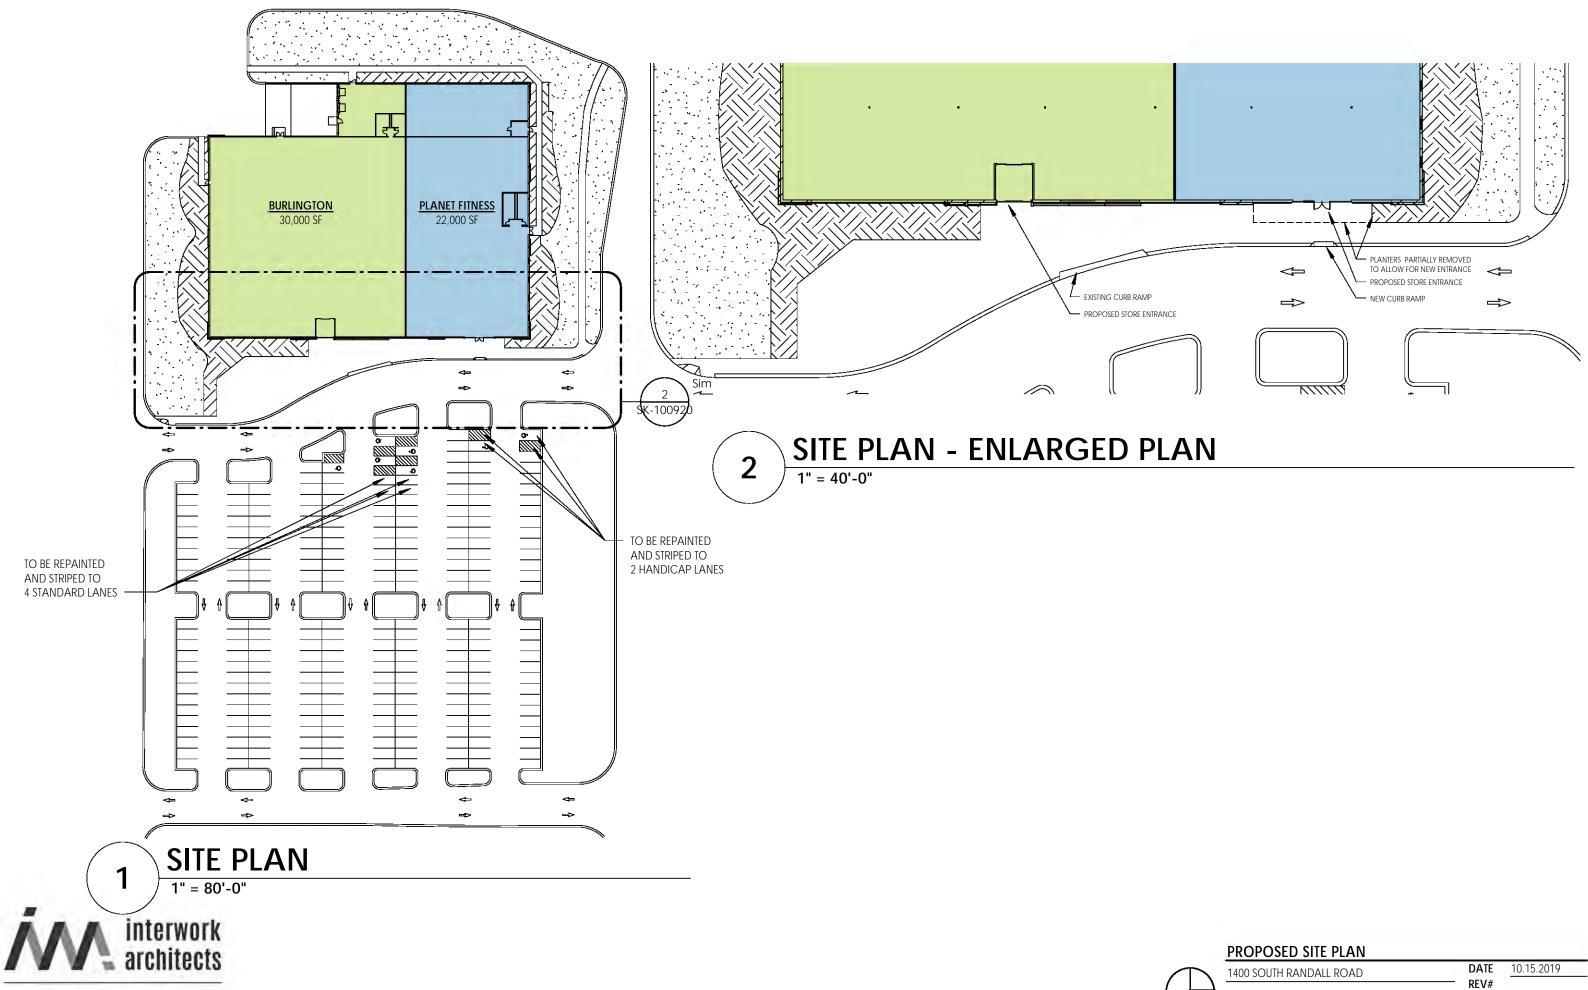

Staff
Comments
The former
Gander
Mountain
building
will be

divided into two tenant spaces, 30,000 square feet will be occupied by a Burlington department store and the remaining 22,000 will be occupied by a Planet Fitness health club. Walmart has significant restrictions on potential future uses for the Gander Mountain building and Staff wants to give particular recognition for the considerable effort undertaken by the petitioner, Mr. Peirce of Storebuild LLC, to work cooperatively with Walmart to gain their permission for the two proposed business uses.

Enclosed is general information on both businesses provided by the petitioner. Burlington is a national retailer with 631 stores in 45 states, and Planet Fitness is an expanding fitness center franchise that would be open 24 hours a day, 7 days a week. Also enclosed please find proposed building and sign renderings provided by the project architect, depicting modifications to the building for creating two separate storefronts. The sides and rear of the building will not change, however the pitched roof and timber log-themed canopy entrance on the front façade would be removed.

The Gander Mountain building is 52,000 square feet and has approximately 250 on-site parking spaces, for a ratio of 4.8 spaces per 1,000 square feet. The parking exceeded the requirement for the former outdoor sporting goods store business, but will adequately serve the health club use as the projected number of visitors will be distributed throughout the day and evening hours. For example, even at the peak time of 6:00pm on a weekday evening, the

Committee of the Whole – November 15, 2019 Case No. 2019-17. Burlington / Planet Fitness Page 3

health club projects 80 member visits during that hour, which would still leave more than 150 parking spaces available for Burlington's customers.