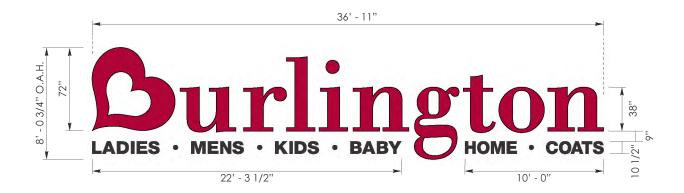

- ➤ Whereas staff recommended the pure white EIFS material on Burlington's façade be converted to a darker, earth tone tan or beige color, *Planning and Zoning recommended by a vote of 6-1 to permit the pure white EIFS color in accordance with Burlington's prototype store design*
- Whereas staff recommended the proposed signage for Burlington be limited to the business name, Planning and Zoning recommended by a vote of 6-1 to permit the business request for the addition of the department store's general retail products to be listed on the sign as well, "Ladies / Mens / Kids / Baby / Home / Coats"

- 1. The building elevations prepared by Interwork Architects, dated October 15, 2019, shall be revised pursuant to staff's recommendations, which include: the EIFS material for Burlington's façade shall be converted to a darker, earth tone tan or beige color; some type of cornice line or cap shall be added above the Burlington Nichiha fiber cement paneling; and the window and door framing systems for both storefront entrances shall be replaced with black or a dark bronze.
- 2. The building shall be allowed two wall signs, one for each business. Each business shall also be allowed access to a panel on the former Gander Mountain ground sign. Both the wall signs and ground sign panels shall comply with Village Code requirements, notably only the name of the business shall be permitted and all other height and size requirements complied with. The petitioner shall apply for sign permits for review and approval by the Community Development Department.
- 3. All activities shall be located within the building and the business shall comply with the village code requirements for public peace and safety. The Village Board reserves the right to require security or noise abatement measures should there arise any issues with the business operations, in particular during the overnight hours.