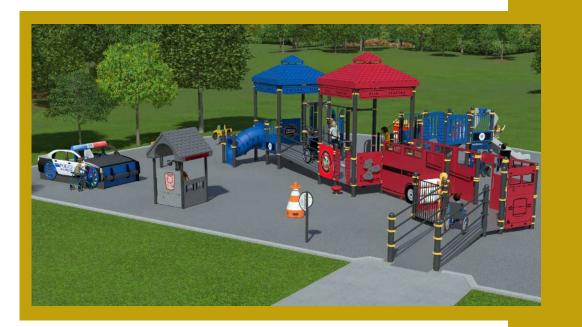

## **Project Information**

The Holder Park Playground & Fence Replacement project will replace aging playground equipment and the outfield fence at the baseball field.

Work Area: Holder Park, located at 1040 Timberwood Lane.

## **Project Details**

- Update and modernize playground infrastructure with creative, custom designs
- Install new, durable outfield fencing for the baseball field
- Replace existing basketball court